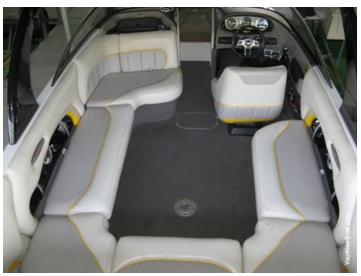

## 2005 Malibu Wakesetter 23LSV

340 Monsoon V-Drive (645 Hrs), Perfect Pass Cruise Control,
Malibu Launch System w/Wedge & Ballast Tanks,
Malibu Tower w/Tower Mount Bimini Top, Board Rack, (4) Speakers & (4) Lights,
Cockpit Heater, Bolster Driver Seat, Removable Table, Docking Lights,
Sony AM/FM/CD/MP3 Stereo w/Auxiliary Input for MP3/iPod & Driver Controlled Remote,
Sony 600W Xplod Amp, Kicker Amp & SubWoofer, (10) Sony Xplod Cockpit & Tower Speakers,
23' Length, 8' 4" Beam, USCG Rated for 14 Persons, 3,900lbs Dry Weight