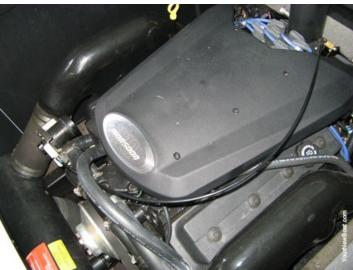

## 2005 Malibu Wakesetter 23LSV

340 Monsoon V-Drive (645 Hrs), Perfect Pass Cruise Control,
Malibu Launch System w/Wedge & Ballast Tanks,
Malibu Tower w/Tower Mount Bimini Top, Board Rack, (4) Speakers & (4) Lights,
Cockpit Heater, Bolster Driver Seat, Removable Table, Docking Lights,
Sony AM/FM/CD/MP3 Stereo w/Auxiliary Input for MP3/iPod & Driver Controlled Remote,
Sony 600W Xplod Amp, Kicker Amp & SubWoofer, (10) Sony Xplod Cockpit & Tower Speakers,
23' Length, 8' 4" Beam, USCG Rated for 14 Persons, 3,900lbs Dry Weight