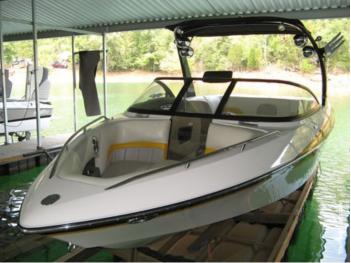

## 2005 Malibu Wakesetter 23LSV

340 Monsoon V-Drive (645 Hrs), Perfect Pass Cruise Control,
Malibu Launch System w/Wedge & Ballast Tanks,
Malibu Tower w/Tower Mount Bimini Top, Board Rack, (4) Speakers & (4) Lights,
Cockpit Heater, Bolster Driver Seat, Removable Table, Docking Lights,
Sony AM/FM/CD/MP3 Stereo w/Auxiliary Input for MP3/iPod & Driver Controlled Remote,
Sony 600W Xplod Amp, Kicker Amp & SubWoofer, (10) Sony Xplod Cockpit & Tower Speakers,
23' Length, 8' 4" Beam, USCG Rated for 14 Persons, 3,900lbs Dry Weight