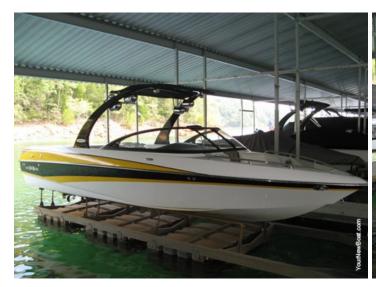

## 2005 Malibu Wakesetter 23LSV

340 Monsoon V-Drive (645 Hrs), Perfect Pass Cruise Control,
Malibu Launch System w/Wedge & Ballast Tanks,
Malibu Tower w/Tower Mount Bimini Top, Board Rack, (4) Speakers & (4) Lights,
Cockpit Heater, Bolster Driver Seat, Removable Table, Docking Lights,
Sony AM/FM/CD/MP3 Stereo w/Auxiliary Input for MP3/iPod & Driver Controlled Remote,
Sony 600W Xplod Amp, Kicker Amp & SubWoofer, (10) Sony Xplod Cockpit & Tower Speakers,
23' Length, 8' 4" Beam, USCG Rated for 14 Persons, 3,900lbs Dry Weight